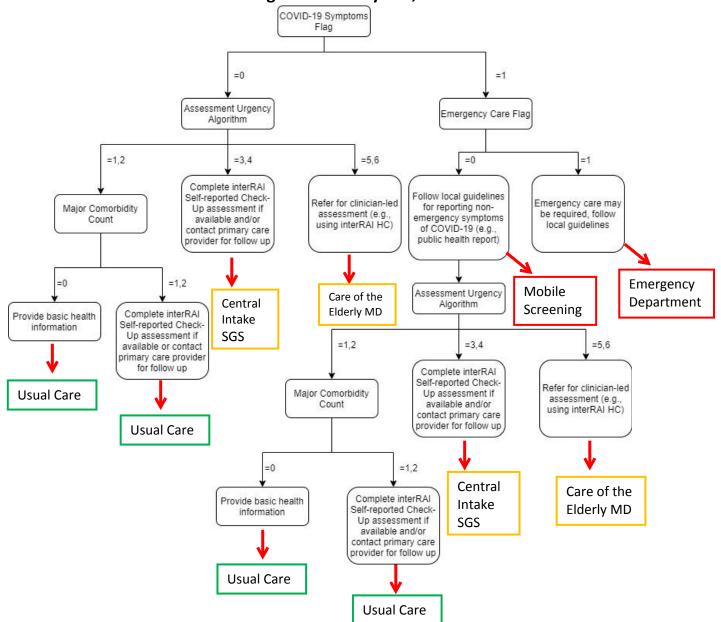

## Bruyere Family Health Team – interRAI COVID-19 Vulnerability Screener Decision Algorithm – May 26<sup>th</sup>, 2020

| Glossary                                                |                                                |
|---------------------------------------------------------|------------------------------------------------|
| Usual Care                                              | PCP to follow as per usual care                |
| Central Intake for Specialized Geriatric Services (SGS) | Screener to refer to Central Intake            |
| Care of the Elderly MD                                  | Screener to review with Care of the Elderly MD |
| Mobile Screening                                        | Screener to initiate Mobile Screening          |
| Emergency Department                                    | Screener to review with Care of the Elderly MD |