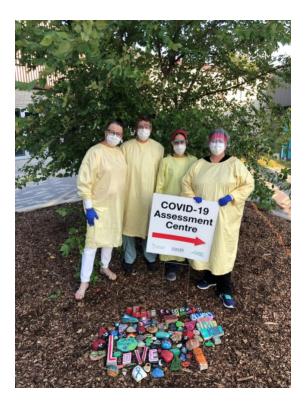

## Nomination Integrated care and community responses Guelph Family Health Team-Camille Loucks Development of a Collaborative COVID Assessment Centre

At the onset of COVID-19 in Ontario in March 2020, the Guelph Family Health Team tasked a team of their employees with the development of a COVID assessment Center to support Guelph and Area residents who would require COVID testing. The Guelph Family Health Team sought out a like-minded partner in the Guelph General Hospital, who brought their infrastructure expertise to the creation of the assessment Center. Together, the Guelph Family Health Team and the Guelph General Hospital developed an efficient and effective COVID-19 assessment Center.