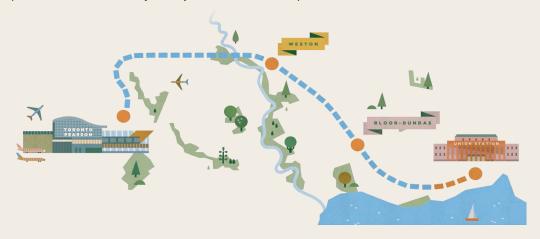

#### **UNION STATION LOCATION**

UP Express Union Station is located in the **SKYWALK®** walkway with connections to convention facilities, downtown hotels, tourist attractions, restaurants and business centres.

It's also just steps away from GO Transit (regional rail and bus), the TTC (local transit) and VIA Rail (national rail).

The main entrance to the UP Express Station is at **97 Front Street West.** 

SKYWALK® is a registered trademark of Allied Properties Management LP. Used under license.