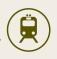

### PEARSON STATION LOCATION

UP Express Pearson Station is conveniently located at Terminal 1 beside the blue coloured Link Train, the service that connects travellers to Terminal 3.

Follow the **Train to City** icon to get to our station.