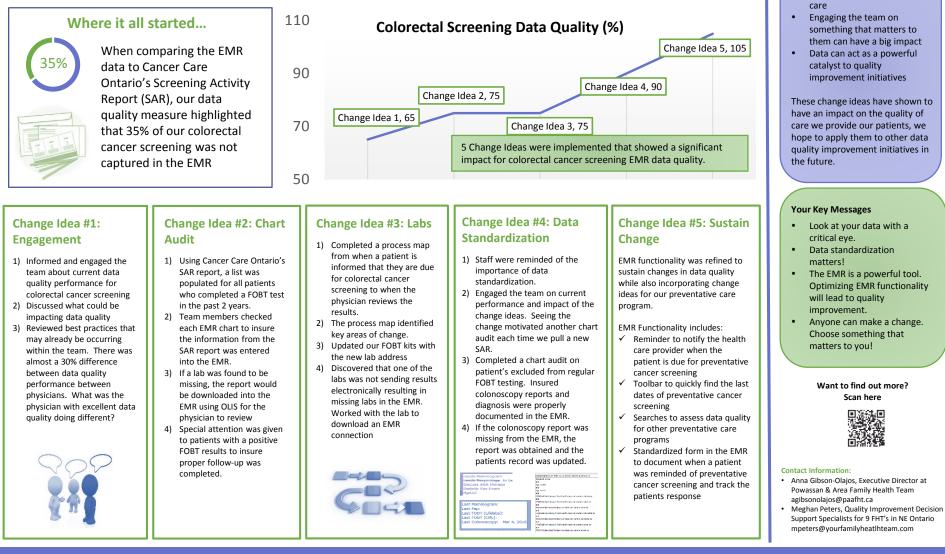

## Because You Care: Using Your EMR Data to Save Lives

Powassan and Area Family Health Team (PAAFHT), a small rural team in Northeastern Ontario participated in the Association of Family Health Teams in Ontario (AFHTO's) Data to Decision (D2D) report. D2D's data quality measure for preventative care helped to identify a serious issue in the data quality for colorectal cancer screening rates. PAAFHT was able to address this issue of data quality through a number of change ideas which had a significant impact on patient care.