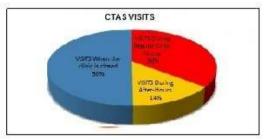

#### **Patient Motivation**

CTAS VISITS
March to October 2011

Half the Patients could have come to the clinic but choose not to

How could patient education improve these statistics?

15.1 % of all CTAS 4 & 5 Visits were made by 46 patients (6.3%)

Do frequent use present an opportunity to do more with less?

System Communications

JUL 1 3 2011