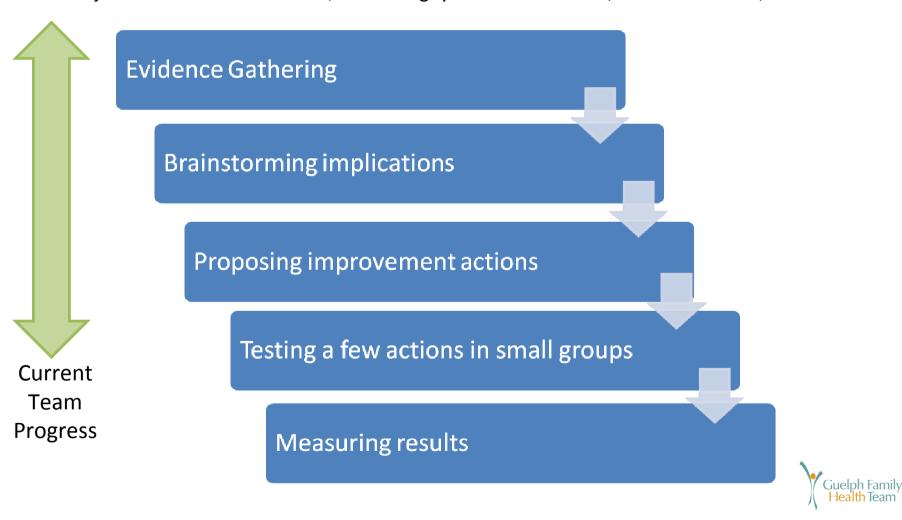

The process to combine the story of the patient history to ED real time data is unique

# **Future Work**