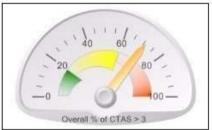

#### E.D. PHYSICIAN PROFILE

Report Generated For: Dr. Bob
Date Generated: October 5, 2011

Roster Size: 578

©2011 Guelph Family Health Team. All rights reserved.