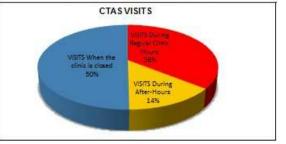

| A     |           | OUTSIDE CLINIC HOURS | 93 |  |  |  |
|-------|-----------|----------------------|----|--|--|--|
| В     |           | REGULAR CLINIC HOURS | 66 |  |  |  |
| С     |           | AFTER HOURS CLINIC   | 21 |  |  |  |
| Total | Total ALL |                      |    |  |  |  |

#### **Patient Motivation**

CTAS VISITS
March to October 2011

Half the Patients could have come to the clinic but choose not to

How could patient education improve these statistics?