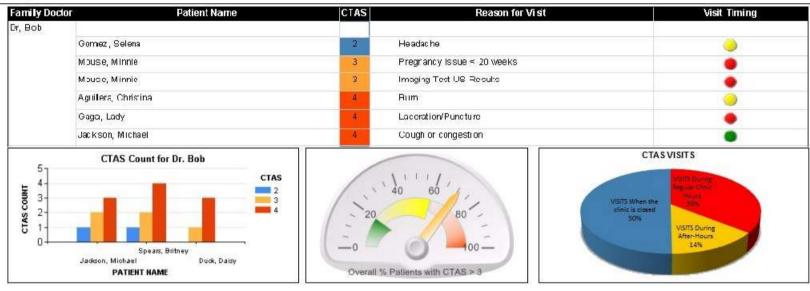

#### E.R. PRACTICE PROFILE

Report Generated For: Clinic A
Date Generated: October 5, 2011
Roster Size: 2000

| domoracoa. | 000000 |
|------------|--------|
| er Size:   | 2000   |

| <b>Family Doctor</b> | Patient Name         | CTAS | Reason for Visit           | Visit Timing |
|----------------------|----------------------|------|----------------------------|--------------|
| Dr, Bob 💠            | Gomez, Selena        | 2    | Headache                   | <u> </u>     |
| Dr, Bob ‡            | Mouse, Minnie        | 3    | Pregnancy Issue < 20 weeks | •            |
| Dr, Bob c            | Mouse, Minnie        | 3    | Imaging Test-US Results    | •            |
| Dr, Bob 💠            | A guilera, Christina | 4    | Burn                       | 0            |
| Dr, Bob 💲            | Gaga, Lady           | 4    | Lac eration/P uncture      | •            |
| Dr, Bob 💠            | Jackson, Michael     | 4    | Cough or congestion        | •            |
| Dr, Doe 💠            | A babwa, Aladdin     | 2    | Fever                      | •            |
| Dr, Doe 💠            | A babwa, Jasmine     | 3    | Back Pain                  | •            |
| Dr, Doe 💠            | Spears, Britney      | 3    | Abdominal Pain             | •            |
| Dr, Doe 😊            | Dion, Celine         | 4    | Back Pain                  | 9            |
| Dr, Doe 💠            | Fa, Mulan            | 4    | Mouth, Dental/Gum Problems | 0            |
| Dr, Doe 💠            | Prime, Optimus       | 4    | Back Pain                  | •            |
| Dr, Doe 💠            | Swift, Taylor        | *4   | Anxiety/Situational Crisis | •            |
| Dr, FHT 💠            | Finding, Nemo        | 3    | Upper Extremity Injury     | •            |
| Dr, FHT 💠            | Duck, Daisy          | 4    | Vaginal Discharge          |              |
| Dr, FHT :            | Duck, Donald         | 4    | Rash                       | •            |
| Dr, FHT 3            | Finding, Nemo        | 4    | Rx/Med Request             |              |