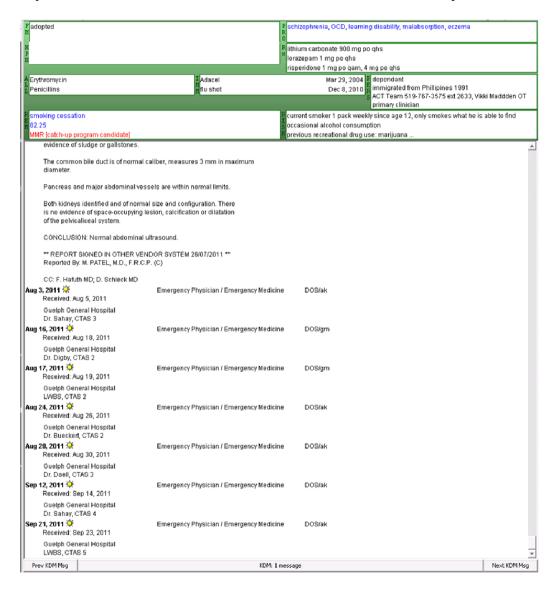

# Study Cycle ED Frequent Users

| All<br>CTAS<br>VISITS | Major Medical History                                                                               |
|-----------------------|-----------------------------------------------------------------------------------------------------|
| 20.00                 | 23 M schizophrenia,OCD,learning disability                                                          |
| 8.00                  | 81 F Chronic abdominal pain Chronic anxiety depression Mild COPD multiple co morbdities             |
| 8.00                  | 20 F no DX hisory of various ailments paticularily headaches                                        |
| 6.00                  | 51 Y Female Mood Disorder Psoriasis Tye 2 Diabetes CAD Sleep Apnea Bladder inbstability Asthma      |
| 5.00                  | 17 F ADD, Depression, Seeking Percocet Physchiatric referral                                        |
| 5.00                  | 32 F Chronic pain asthma depression                                                                 |
| 5.00                  | 42 M Substance Abuse, Diabetes Alcoholic Hepatitis, Anxiety attacks, depression                     |
| 5.00                  | 16 F Smoker Muscular Dystophy Vaginal Bleed                                                         |
| 5.00                  | 28 M Chronic back pain ocycocet injury                                                              |
| 5.00                  | Misscariage investigation                                                                           |
| 5.00                  | 28 M Chroninc back and shoulder pain                                                                |
| 5.00                  | 13 F foot injury worms in stool                                                                     |
| 5.00                  | 22 F Depression abdominal pain                                                                      |
| 5.00                  | 61 M Hypercholesterolemia BPH COPD Urinary infection, enlarged prostate, catheter                   |
| 4.00                  | 23 F Migraine Bi polar, Substance abuse oxycontin, methoadone clinic,RAD, declined trellis services |