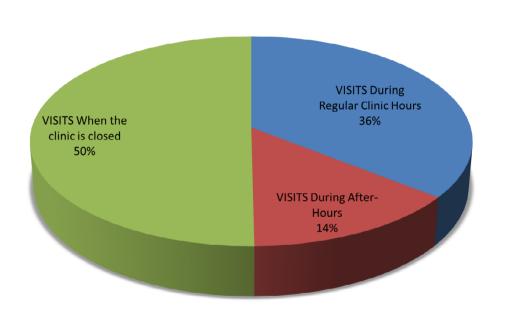

#### **Patient Motivation**

CTAS VISITS
March to October 2011

Half the Patients could have come to the clinic but choose not to

How could patient education improve these statistics?

15.1 % of all CTAS 4 & 5 Visits were made by 46 patients (6.3%)

Do frequent use present an opportunity to do more with less?

System Communications

JUL 1 3 2011