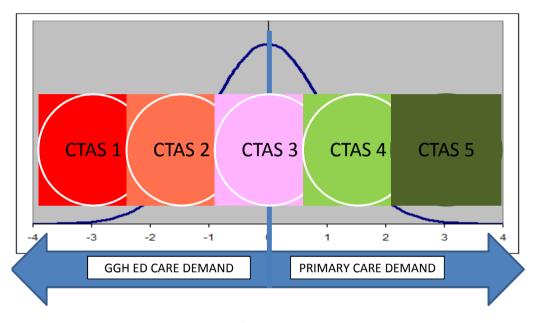

# Community Triage and Acuity Scale (CTAS) Project Overview

FHT patients are going to the ED department for non acute care problems.

#### Goal:

WWLHIN goal of a 10% reduction in CTAS 4 & 5 visits.

# What is CTAS?

#### CANADIAN TRIAGE AND ACUITY SCALE (CTAS) NATIONAL GUIDELINES

CTAS Level 1 - Patients need to be seen by a physician immediately 98% of the time.

CTAS Level 2 - Patients need to be seen by a physician within 15 minutes 95% of the time.

CTAS Level 3 - Patients need to be seen by a physician within 30 minutes 90% of the time.

CTAS Level 4 - Patients need to be seen by a physician within 60 minutes 85% of the time.

CTAS Level 5 - Patients need to be seen by a physician within 120 minutes 80 % of the time.

The current average patient time in Guelph General Hospital (GGH) ED is 240 minutes

# ED Visits: A Supply/Demand Allocation?

There is strong agreement some of an ED demand does not require the resources of an acute care system.

However the alternatives are not a well-defined.

Allocating or reducing some of the current demand will require testing suggestions.