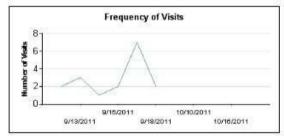

#### E.D. PATIENT PROFILE

Report Generated For: Selena Gomez
Date Generated: October 5, 2011
Physician: Dr. Bob

| Patient Name  | CTAS | Reason for Visit | Visit Timing | Arrival Date | Visit Count |
|---------------|------|------------------|--------------|--------------|-------------|
| Gomez, Selena | 2    | Headache         | <b>③</b>     | 9/12/2011    | 1           |
| Gomez, Selena | 1.   | Headache         |              | 9/17/2011    | 2           |
| Gomez, Selena | 2    | Headache         | •            | 9/25/2011    | 3           |
| Gomez, Selena | 3    | Headache         | •            | 10/10/2011   | 4           |
| Gomez, Selena | 4    | Headache         |              | 10/15/2011   | 5           |
| Gomez, Selena | 2    | Headache         | <b>(a)</b>   | 10/16/2011   | .6          |
| Gomez, Selena | 3    | Headache         |              | 10/17/2011   | 7           |