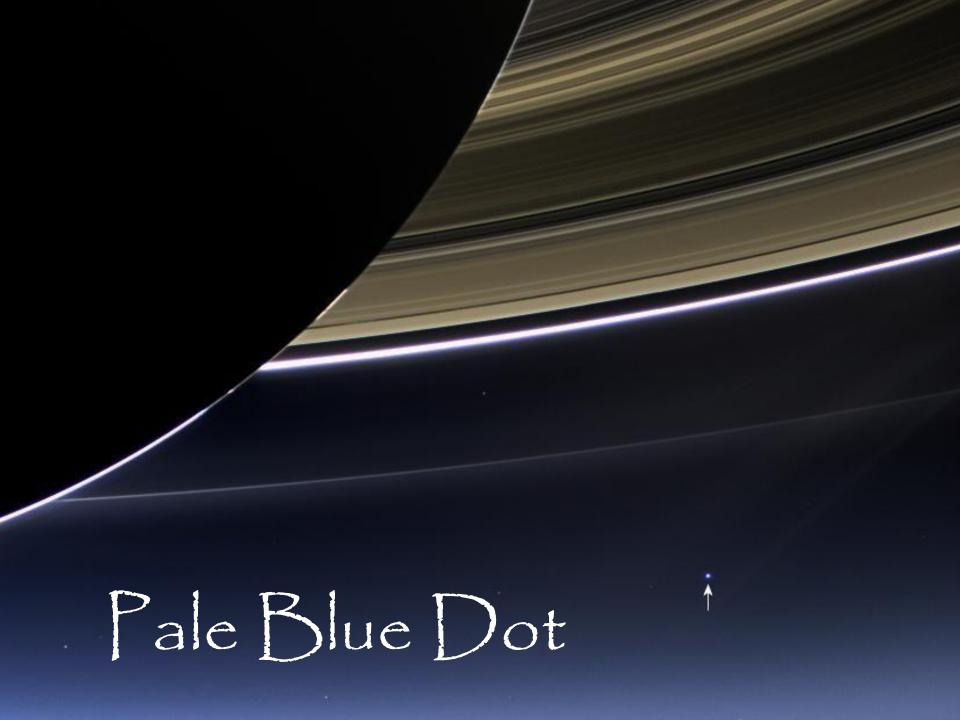

They are the currency of human contact.

Storytelling is the most powerful way to put ideas into the world today.

-Robert McKee

1971 Apollo Astronauts