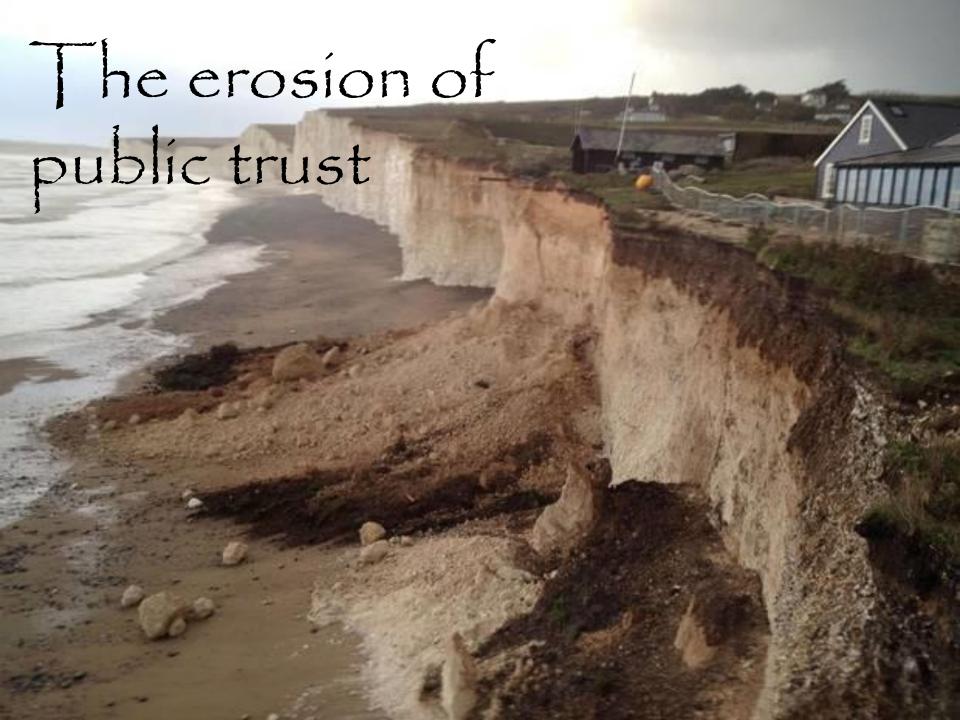

Think different.

"Instead of acting like thermometers reflecting the organization's increasingly negative environment, these executives agreed that they must act like thermostats and reset the culture and mindsets of their teams and the organization.

That's leadership"