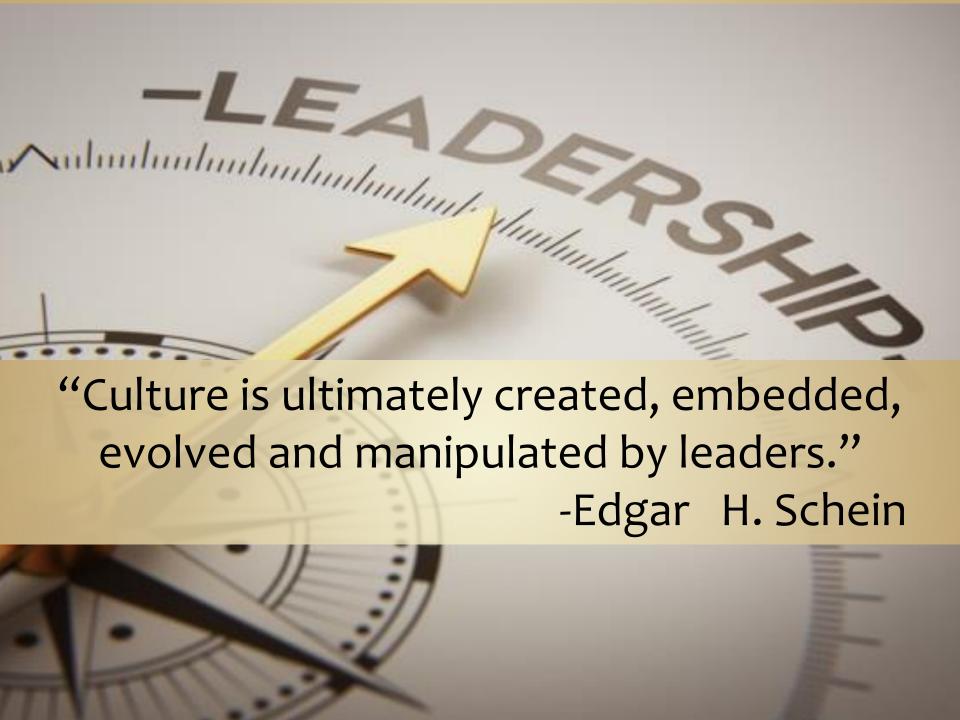

Think different.

"Instead of acting like thermometers reflecting the organization's increasingly negative environment, these executives agreed that they must act like thermostats and reset the culture and mindsets of their teams and the organization.

That's leadership"