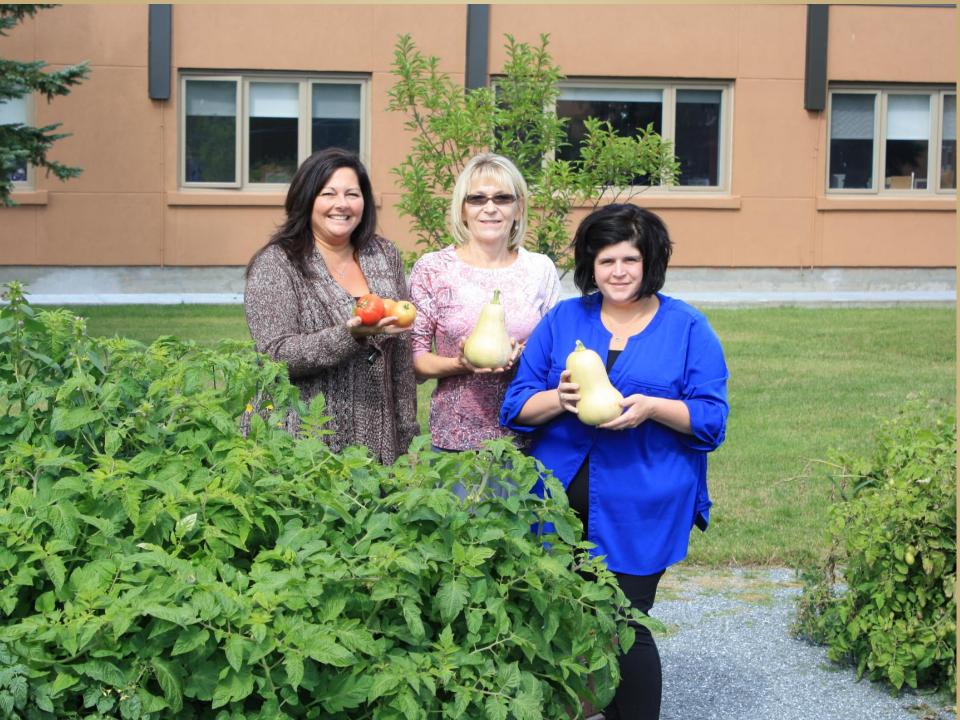

#### Sandy Tegel

Our very own Sandy Tegel is the recipient of the 2011 RNAO Sudbury Chapter Nursing Practice Award.

Congratulations Sandy!