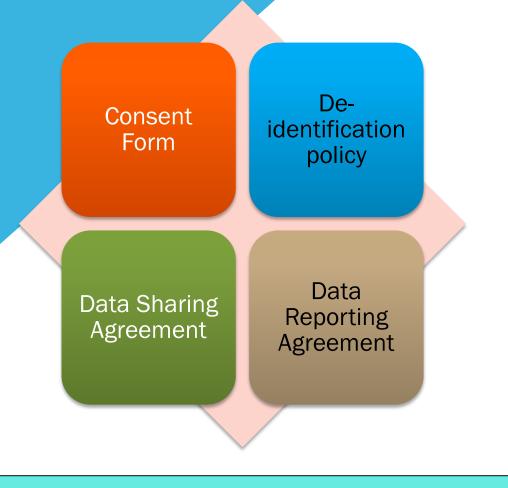

MODEL?

## **Just Started - PDSA**

- Play Navigator Role
- Change Team
- Created forms
- Interviewed Patient
- Not sustainable let model evolve





# PATIENT ENGAGEMENT – CARE MODEL

Primary Care Identification, communication with patient and consent

In home Interview – obtain patient story and goals

Present Patient story at Change Team Meeting

brainstorm and research for improvements and additional services as required

In home Care Conference with all providers forming the care team to create initial care plan

Scheduled weekly updates between Care Coordinator and patient/family

Regular patient satisfaction surveys

Review and enhance the model based on specific patient feedback plus Patient Advisory Group for consultation on designs

### SUPPORTING THE COLLABORATION WITH PRIVACY



Health Link Privacy Program

# **OUR TECHNOLOGY SOLUTION**

Single, Shared instance of EMR (Practice Solutions Suite):

- GBFHO physicians
- GBFHT
- Added SGBC CHC
- Local pharmacies (ePrescribing)
- ED physicians

#### Adding a portal to allow access to Health Link partners

- With role-based security to ensure appropriate level of access
- Secure messaging between physicians and Health Link care team members



|                                           |                                                                                                            | Search                                                                                                                                                                                                               | 🔯 - 🜠