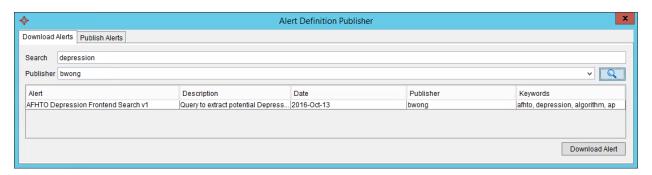

3. In the 'Download Alerts' tab, search for "depression" in the textfield. In the Publisher dropdown, select "bwong". Click the magnifying glass icon to search.

- 4. Select the guery titled "AFHTO Depression Frontend Search v1" and click 'Download Alert'.
- 5. A dialog box will appear to notify you of downloading the query successfully. Click 'OK'.