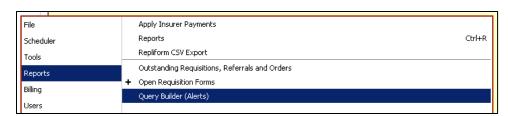

## Downloading the AFHTO Depression query:

1. In Accuro EMR, click on the Start icon in the lower left of the window. Go to 'Reports' and click on 'Query Builder (Alerts)'.

2. At the bottom of the 'Alert Definitions' window, click on the 'Alert Publisher' button (cloud with an arrow icon).