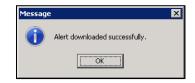

3. In the 'Download Alerts' tab, search for "depression" in the textfield. In the Publisher dropdown, select "bwong". Click the magnifying glass icon to search.

- 4. Select the guery titled "AFHTO Depression Frontend Search v1" and click 'Download Alert'.
- 5. A dialog box will appear to notify you of downloading the query successfully. Click 'OK'.