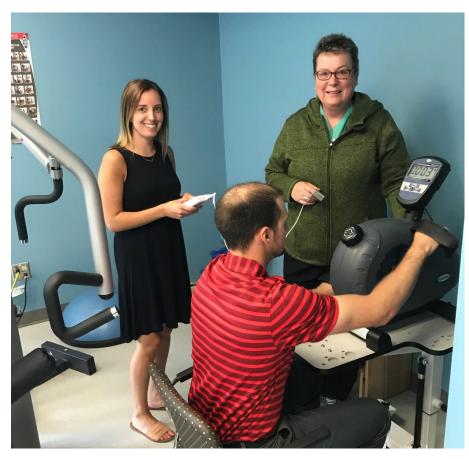

## Temagami FHT Bringing Care Closer to Home for Patients with COPD - Pulmonary Rehab in a Small Rural Northern FHT

this as the most important factor in creating a sustainable program.

Our small FHT in Temagami recently became a pulmonary rehab pilot site. We were able to do this not only because we have a fantastic respiratory therapist who identified the need and was passionate about the project, but also because we partnered approximately 4 years ago with our local Municipality to obtain funding to create a community fitness centre located within our clinic. With these two necessary components, we participated in a hugely successful 6week pulmonary rehab pilot program and are excited about the next steps which we anticipate will see our small FHT become a NE pulmonary rehab referral site.

Participants were asked to complete a satisfaction survey which will help us to take into account what their experiences were like. We recognize